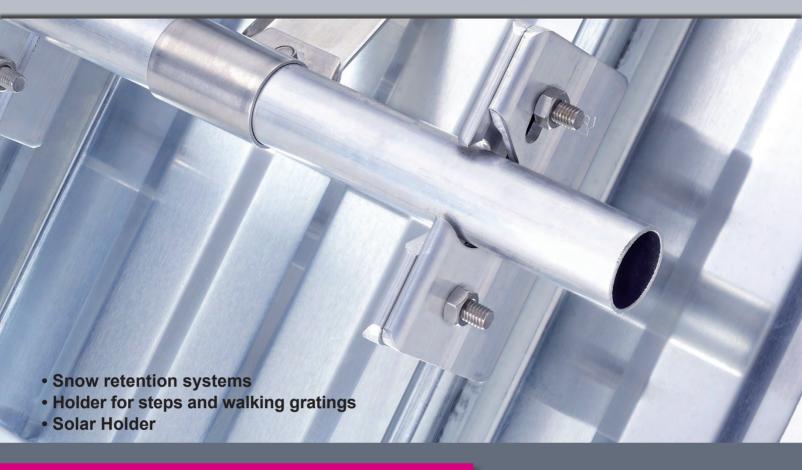

#### **Snow retention system**

- Single- or Double-Tube version available
- Available with snow stop

## Holder for steps and walking gratings

- Designation for roof pitches of max. 40 degrees
- Installation via clamping-method on clamping-seam-profiles
  Standard available for max. 25 cm wide steps
  Special manufacturing for wider steps possible
  Suitable steps in several materials available

#### Solar Holder

- In several designations available
- With aluminium-angle-part to mount on installations of almost all kinds