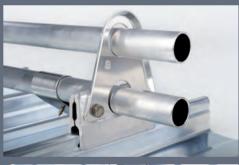

## Holder for steps and walking gratings

- Designation for roof pitches of max. 40 degrees
- Installation via clamping-method on clamping-seam-profiles
  Standard available for max. 25 cm wide steps
  Special manufacturing for wider steps possible
  Suitable steps in several materials available