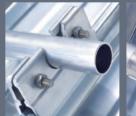

#### **Snow retention system**

- Single- or Double-Tube version available
- Available with snow stop