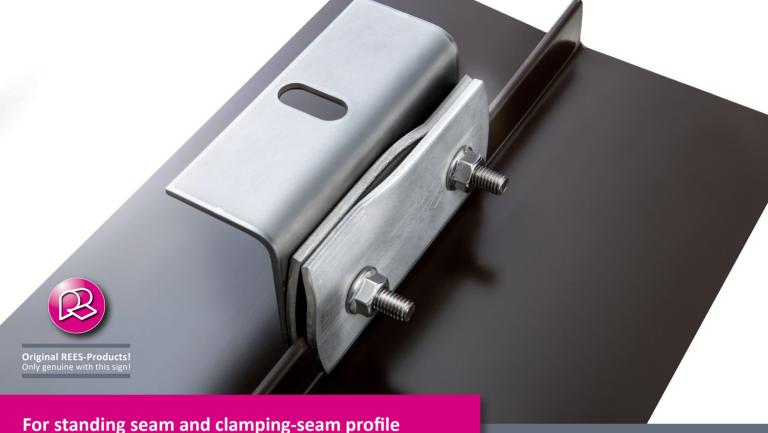

## **REES-Solar holder**

- installation by clamping-method without damaging the roof-layer
- available in different designations and materials

For standing seam:

- Copper
- Stainless Steel

For Profile sheet roofings:

- Aluminium
- z.B. Bemo®
- Kalzip® and similar

Our solar holders are available in different heights to achieve a slightly elevated installation of each solar module on the ridge side, to avoid that snow slips uncontrolled down the roof.