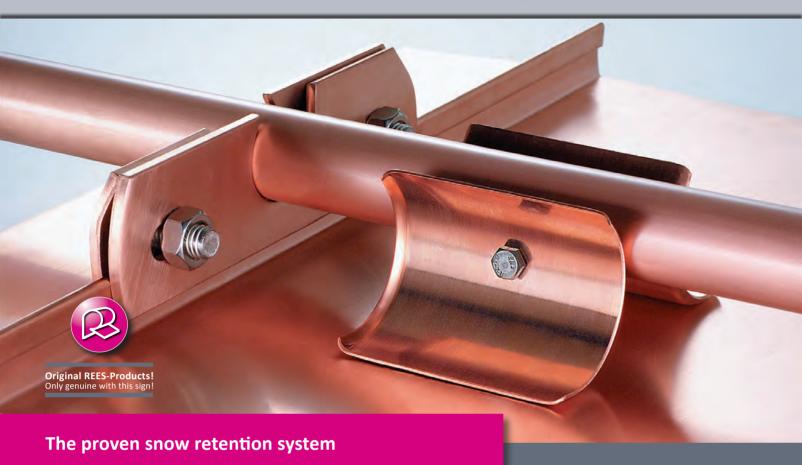

## **REES-Single-Tube brackets**

- fixing by clamping method without damaging the roof layer
- Designation in Aluminium suitable for angled-seam roofings also available

### **REES-Double-Tube system**

• with double-tube-bracket or additional heightening element