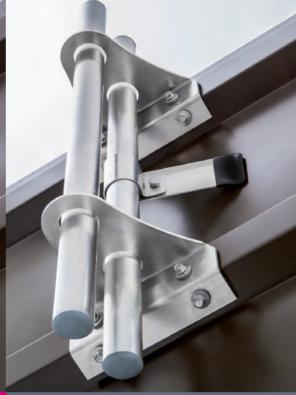

## **REES-Snow retention system**

- installation of the snow-tubes with self-drilling stainless steal screws on the upper part of various types of trapezoidal roofings
- for sandwich roofs there will be delivered longer screws
- sealing through tape on the bottom and packing washer on the special screws included
- designation of the tube holder in aluminium, also as double and triple tubesystem
- Alu-Snow-Stop for depth till max. 85 mm or till max. 135 mm available
- Snow-Stop as a special manufacturing in copper or stainless steel available