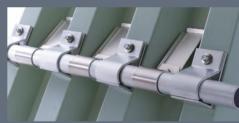

## **REES-Snow retention system**

- installation of the snow-tubes with self-drilling stainless steal screws on the upper part of various types of trapezoidal roofings
- for sandwich roofs there will be delivered longer screws
- sealing through tape on the bottom and packing washer on the special screws included
- designation of the tube holder in aluminium, also as double and triple tubesystem
- Alu-Snow-Stop for depth till max. 85 mm or till max. 135 mm available
- Snow-Stop as a special manufacturing in copper or stainless steel available