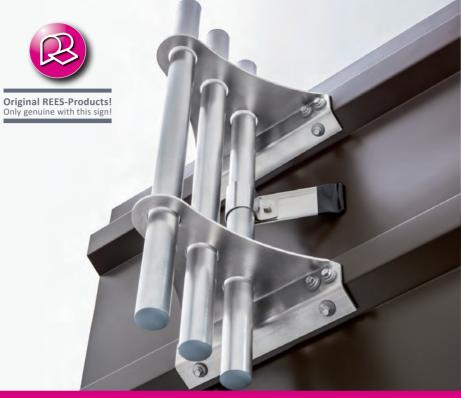

## **REES-Snow retention system**

- installation of the snow-tubes with self-drilling stainless steal screws on the upper part of various types of trapezoidal roofings
- for sandwich roofs there will be delivered longer screws
- sealing through tape on the bottom and packing washer on the special screws included
- designation of the tube holder in aluminium, also as double and triple tubesystem
- Alu-Snow-Stop for depth till max. 85 mm or till max. 135 mm available
- Snow-Stop as a special manufacturing in copper or stainless steel available