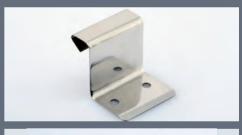

- Fixing Clips with rounded edges and a fine splay at the foot end
- also available with longer foot part
- Sliding Clips with rounded edges and bead, to avoid damages on the roof-layer
- Long Sliding Clips with a sliding range of 70 mm, for very long sheets or for materials with special high extension
- Fixing- and Sliding Clips also as a bifurcated version available
- available in 6 different heights 25, 28, 30, 32, 38, 50 mm
- for diffusion open under-laying membranes
- Clips for Snap-Lock-Profiles in 25 and 38 mm height
- Stainless Steel Clips construction supervision approved quality 1.4301 (Chrome-Nickel-Steel, A2)
- Standard Clips in 25 mm heigtht also available in zinc-coated steel, zinc and copper
- special designations in 1.4404 (A4)