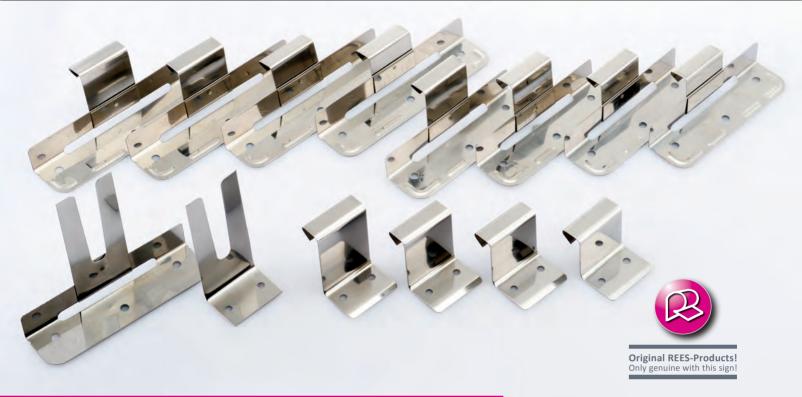

- Fixing Clips with rounded edges and a fine splay at the foot end
- also available with longer foot part
- Sliding Clips with rounded edges and bead, to avoid damages on the roof-layer
- Long Sliding Clips with a sliding range of 70 mm, for very long sheets or for materials with special high extension
- Fixing- and Sliding Clips also as a bifurcated version available
- available in 6 different heights 25, 28, 30, 32, 38, 50 mm
- for diffusion open under-laying membranes
- Clips for Snap-Lock-Profiles in 25 and 38 mm height
- Stainless Steel Clips construction supervision approved quality 1.4301 (Chrome-Nickel-Steel, A2)
- Standard Clips in 25 mm heigtht also available in zinc-coated steel, zinc and copper
- special designations in 1.4404 (A4)