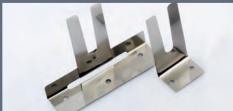

## **REES offers the complete range of Clips**

Designation according to the expert regulations of the german roofing craftsmanship. Material thickness and measurements according to the latest requirements and experiences from the daily practice.

- Fixing Clips with rounded edges and a fine splay at the foot end
- also available with longer foot part
- Sliding Clips with rounded edges and bead, to avoid damages on the roof-layer
- Long Sliding Clips with a sliding range of 70 mm, for very long sheets or for materials with special high extension
- Fixing- and Sliding Clips also as a bifurcated version available
- available in 6 different heights 25, 28, 30, 32, 38, 50 mm
- for diffusion open under-laying membranes
- Clips for Snap-Lock-Profiles in 25 and 38 mm height
- Stainless Steel Clips construction supervision approved quality 1.4301 (Chrome-Nickel-Steel, A2)
- Standard Clips in 25 mm heigtht also available in zinc-coated steel, zinc and copper
- special designations in 1.4404 (A4)