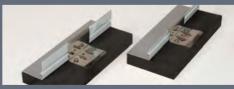

- Fixing Clips with rounded edges and a fine splay at the foot end
- also available with longer foot part
- Sliding Clips with rounded edges and bead, to avoid damages on the roof-layer
- Long Sliding Clips with a sliding range of 70 mm, for very long sheets or for materials with special high extension
- Fixing- and Sliding Clips also as a bifurcated version available
- available in 6 different heights 25, 28, 30, 32, 38, 50 mm
- for diffusion open under-laying membranes
- Clips for Snap-Lock-Profiles in 25 and 38 mm height
- Stainless Steel Clips construction supervision approved quality 1.4301 (Chrome-Nickel-Steel, A2)
- Standard Clips in 25 mm heigtht also available in zinc-coated steel, zinc and copper
- special designations in 1.4404 (A4)