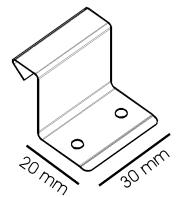

## **Product specifications**



## Fixing clip

**Versions:** 

For different seam heights:25 mm (standard)Article-No.: HA-5350Standardwidth: 30 mm28 mmArticle-No.: HA-5350-28

30 mmArticle-No.: HA-5350-3032 mmArticle-No.: HA-5350-3238 mmArticle-No.: HA-5350-H3850 mmArticle-No.: HA-5350-50

Available special design: Width 38 mm,

for seam height 25 mm Article-No.: HA-5350-38

With extended base 8 mm,

for seam height 25 mm Article-No.: HA-5350-8

Material: Stainless steel V2A Material-No. 1.4301

AISI: 304

Stainless steel V4A Material-No. 1.4401

as special design available

Thickness: 0,4 mm

0,5 mm as special design possible

## **Illustration / Measurements:**

## **Description:**



Fixing clips suitable for angle- and double-standing seam.

Attaching on the pre-profiled standing seam.

Size, meassurements and thickness of material according to the expert regulations of the German plumping crafts.

Designation with rounded edges and a fine splay at the foot end.

Packing unit: 500 pcs.

Please note our large product range around metal roofs: snow retention systems, step brackets, solar holders and our program about clips. Further informations you will find on our homepage.